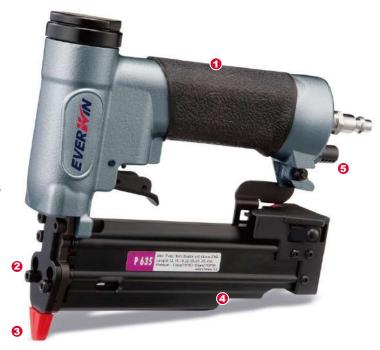

## **TOOL FEATURES**

- Ergonomic handle on gravity casted frame provides user comfort and durability.
- 2. Easy access bolts & wrench for jam clearing and depth adjustment.
- 3. No-mar pad and narrow minimizes downtime nose allows precise pin placement and clean finish on tight corners.
- 4. Auto pin length adjust easy side loading system minimizes downtime.
- 5. 360° multi-directional rear exhaust.
- · Tight tolerance on all metal construction.
- · Pin indicator as reminder for reload.
- · Double safety trigger available.
- · Optional contact trip.