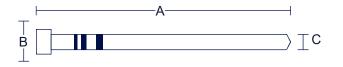

| FASTENER SPECS   |                                   |
|------------------|-----------------------------------|
| Туре             | 23 GA. Headless & Micro-head Pins |
| Loading Capacity | 120                               |
| A                | 13~35mm (1/2"~1-3/8")             |
| В                | 0.64~0.9mm (0.025"~0.035")        |
| С                | 0.64mm (0.025")                   |